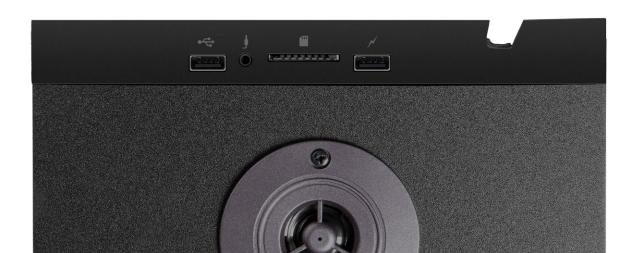

# Playback versatility

Listen to your favourite artists in the way you prefer. Use SD cards, USB sticks or the audio-in input. You can also tune the radio to listen to your favourite stations.

- 2.1 sound system with 100W. (40W + 15W \* 4 + 10W \* 2).
- Bluetooth V.4.1 + EDR (Enhanced Data Rate).
- Bluetooth® protocols: A2DP; AVRCP.
- Frequency: 2.4GHz ISM.
- Plays MP3 files directly from SD cards up to 64 GB.
- USB memory decoder: plays MP3 files from USB memory drives up to 64 GB.
- Supported audio formats (USB / SD): WAV and MP3.
- Speakers: 4" x 4 (main units) + 1.5" x 2 (twitters).
- Subwoofer: 1 x 5".
- Frequency response: 20Hz ~ 20KHz.
- Wooden cabinet speakers.
- Frequency range (FM): 87.5 ~ 108MHz.
- 3.5mm line-in input.
- Output current (USB charging ports): 5V 2A.
- Power supply: 120 240V / 50 60Hz.