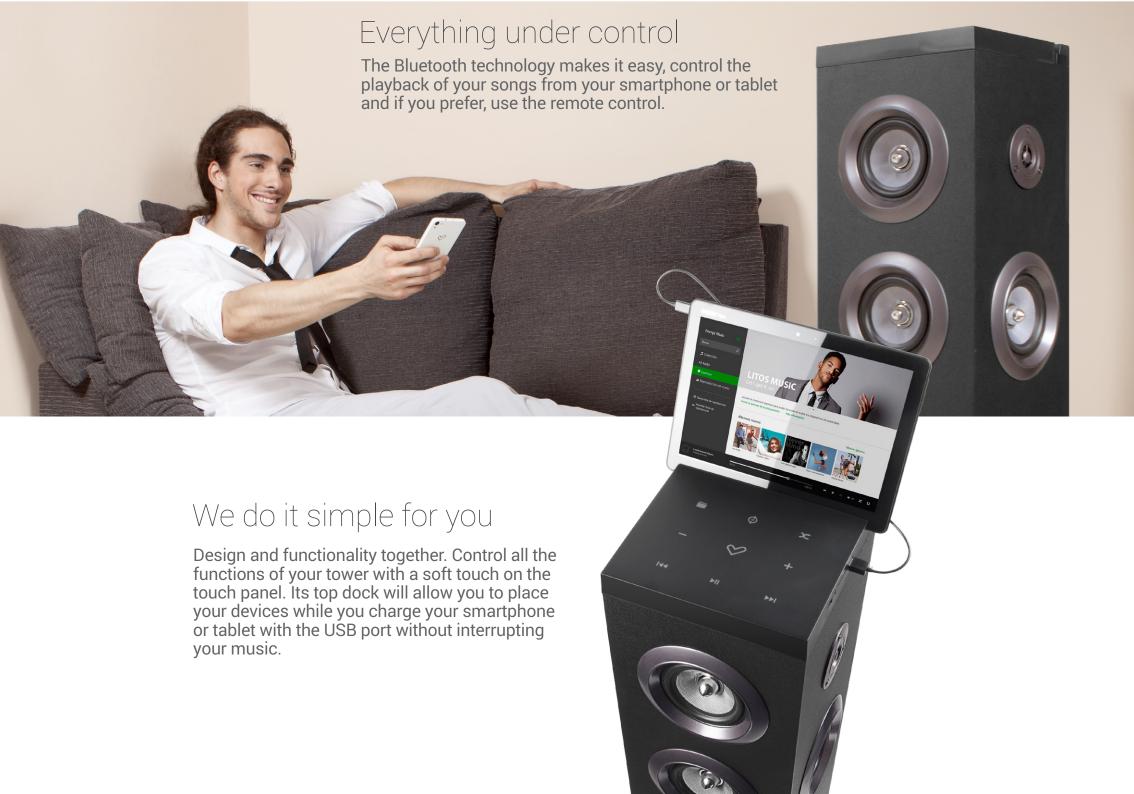

Seven speakers and 100 W to fill your home with the best sound

The quality and sound power you want in a 100 W RMS sound tower with multidirectional and surround sound.

# Playback versatility

Listen to your favourite artists in the way you prefer. Use SD cards, USB sticks or the audio-in input. You can also tune the radio to listen to your favourite stations.

- 2.1 sound system with 100W. (40W + 15W \* 4 + 10W \* 2).
- Bluetooth V.4.1 + EDR (Enhanced Data Rate).
- Bluetooth® protocols: A2DP; AVRCP.
- Frequency: 2.4GHz ISM.
- Plays MP3 files directly from SD cards up to 64 GB.
- USB memory decoder: plays MP3 files from USB memory drives up to 64 GB.
- Supported audio formats (USB / SD): WAV and MP3.
- Speakers: 4" x 4 (main units) + 1.5" x 2 (twitters).
- Subwoofer: 1 x 5".
- Frequency response: 20Hz ~ 20KHz.
- Wooden cabinet speakers.
- Frequency range (FM): 87.5 ~ 108MHz.
- 3.5mm line-in input.
- Output current (USB charging ports): 5V 2A.
- Power supply: 120 240V / 50 60Hz.