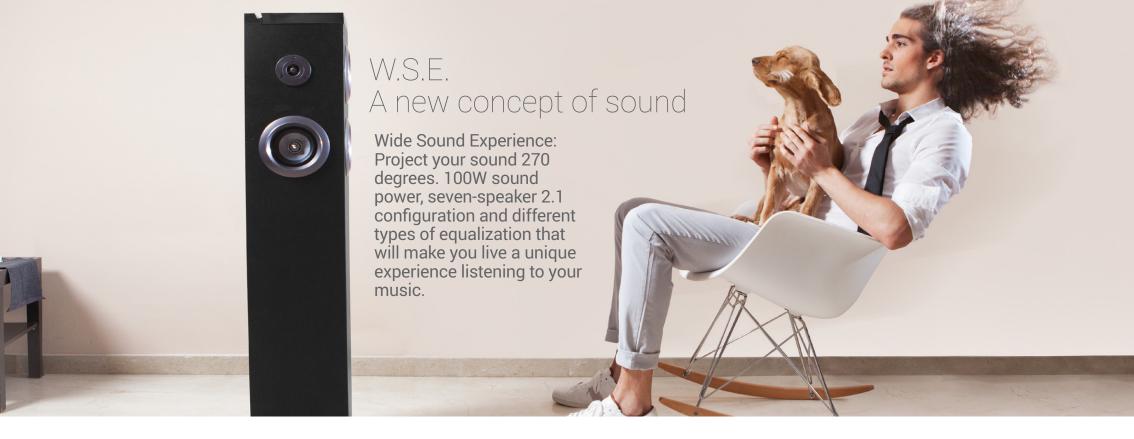

Seven speakers and 100 W to fill your home with the best sound

The quality and sound power you want in a 100 W RMS sound tower with multidirectional and surround sound.