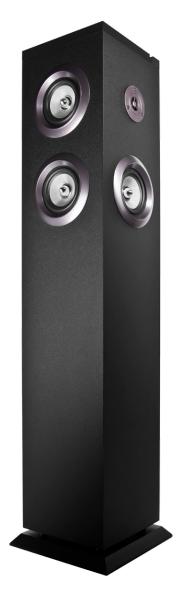

# Playback versatility

Listen to your favourite artists in the way you prefer. Use SD cards, USB sticks or the audio-in input. You can also tune the radio to listen to your favourite stations.

- 2.1 sound system with 100W. (40W + 15W \* 4 + 10W \* 2).
- Bluetooth V.4.1 + EDR (Enhanced Data Rate).
- Bluetooth® protocols: A2DP; AVRCP.
- Frequency: 2.4GHz ISM.
- Plays MP3 files directly from SD cards up to 64 GB.
- USB memory decoder: plays MP3 files from USB memory drives up to 64 GB.
- Supported audio formats (USB / SD): WAV and MP3.
- Speakers: 4" x 4 (main units) + 1.5" x 2 (twitters).
- Subwoofer: 1 x 5".
- Frequency response: 20Hz ~ 20KHz.
- Wooden cabinet speakers.
- Frequency range (FM): 87.5 ~ 108MHz.
- 3.5mm line-in input.
- Output current (USB charging ports): 5V 2A.
- Power supply: 120 240V / 50 60Hz.