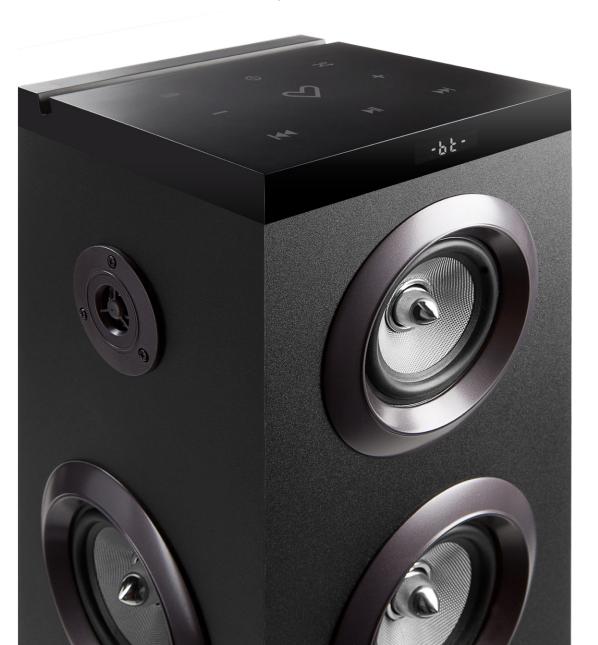

# Playback versatility

Listen to your favourite artists in the way you prefer. Use SD cards, USB sticks or the audio-in input. You can also tune the radio to listen to your favourite stations.

- 2.1 sound system with 100W. (40W + 15W \* 4 + 10W \* 2).
- Bluetooth V.4.1 + EDR (Enhanced Data Rate).
- Bluetooth® protocols: A2DP; AVRCP.
- Frequency: 2.4GHz ISM.
- Plays MP3 files directly from SD cards up to 64 GB.
- USB memory decoder: plays MP3 files from USB memory drives up to 64 GB.
- Supported audio formats (USB / SD): WAV and MP3.
- Speakers: 4" x 4 (main units) + 1.5" x 2 (twitters).
- Subwoofer: 1 x 5".
- Frequency response: 20Hz ~ 20KHz.
- Wooden cabinet speakers.
- Frequency range (FM): 87.5 ~ 108MHz.
- 3.5mm line-in input.
- Output current (USB charging ports): 5V 2A.
- Power supply: 120 240V / 50 60Hz.