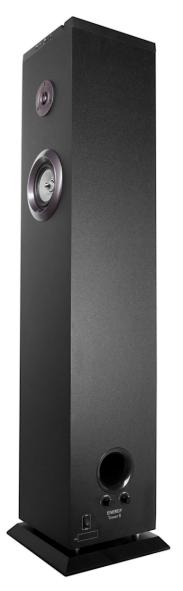

# Playback versatility

Listen to your favourite artists in the way you prefer. Use SD cards, USB sticks or the audio-in input. You can also tune the radio to listen to your favourite stations.

- 2.1 sound system with 100W. (40W + 15W \* 4 + 10W \* 2).
- Bluetooth V.4.1 + EDR (Enhanced Data Rate).
- Bluetooth® protocols: A2DP; AVRCP.
- Frequency: 2.4GHz ISM.
- Plays MP3 files directly from SD cards up to 64 GB.
- USB memory decoder: plays MP3 files from USB memory drives up to 64 GB.
- Supported audio formats (USB / SD): WAV and MP3.
- Speakers: 4" x 4 (main units) + 1.5" x 2 (twitters).
- Subwoofer: 1 x 5".
- Frequency response: 20Hz ~ 20KHz.
- Wooden cabinet speakers.
- Frequency range (FM): 87.5 ~ 108MHz.
- 3.5mm line-in input.
- Output current (USB charging ports): 5V 2A.
- Power supply: 120 240V / 50 60Hz.