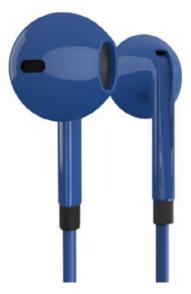

# The ergonomics that only the in-ear design offers

Designed to fit the shape of your ear. Besides, they are so lightweight you barely notice you are wearing them. The shape of the earphone allows the sound to go into the ear canal directly so that you can appreciate the nuances of bass and treble.