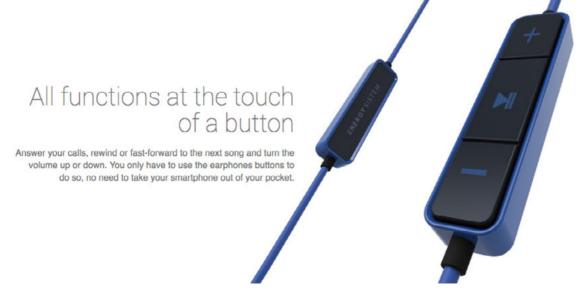

## Sound quality that fits your ears.

Bluetooth earphones with ergonomic design that adapts to the shape of your ear. With multi-function buttons, built-in microphone and up to 5 hours of battery life. The best way to combine sound, style and comfort.