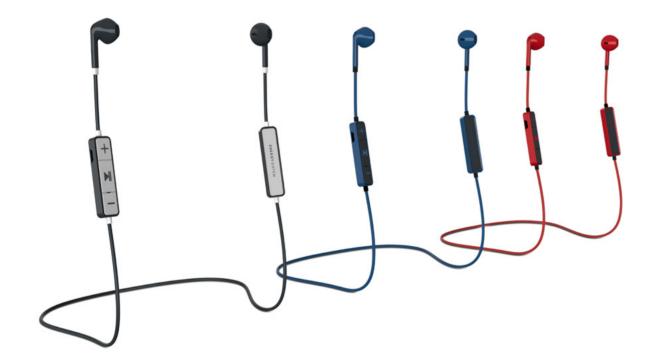

## Sound quality that fits your ears.

Bluetooth earphones with ergonomic design that adapts to the shape of your ear. With multi-function buttons, built-in microphone and up to 5 hours of battery life. The best way to combine sound, style and comfort.