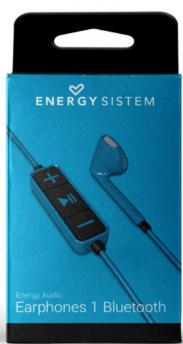

#### Earphones 1 Bluetooth

## Sound quality that fits your ears.

Bluetooth earphones with ergonomic design that adapts to the shape of your ear. With multi-function buttons, built-in microphone and up to 5 hours of battery life. The best way to combine sound, style and comfort.