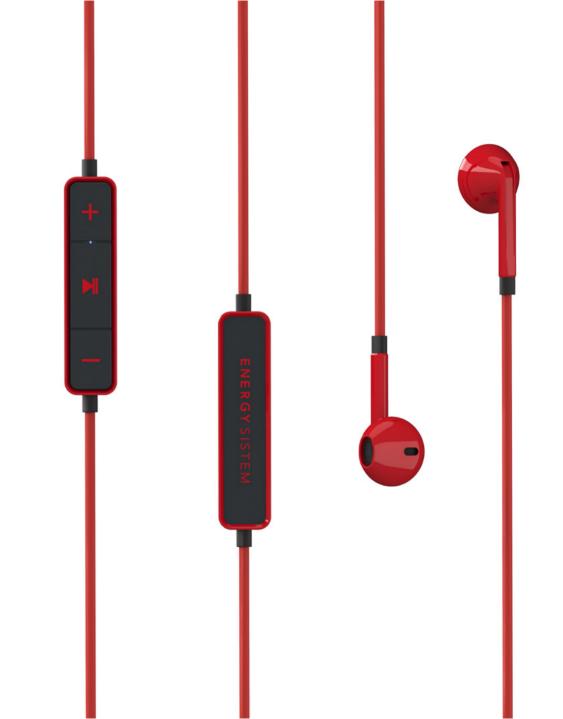

# The ergonomics that only the in-ear design offers

Designed to fit the shape of your ear. Besides, they are so lightweight you barely notice you are wearing them. The shape of the earphone allows the sound to go into the ear canal directly so that you can appreciate the nuances of bass and treble.

### Technical specifications

- + CONNECTIVITY
- Bluetooth v4.1, class II
- HSP / HFP / A2DP /AVRCP protocols are supported
- Range: Up to 10 m
- + DRIVERS
- Frequency response: 60 Hz ~ 18 KHz
- SPL: 115 ± 3 dB
- Diameter: 15 mm
- + MICROPHONE
- Sensitivity: -42 dB ±3 dB (@1 Khz)
- Noise reduction system.
- + BATTERY
- Capacity: 100 mAh
- Type: lithium polymer
- Battery life: up to 5 hours
- Charging port: microUSB
- Charging time: 1.5 hours