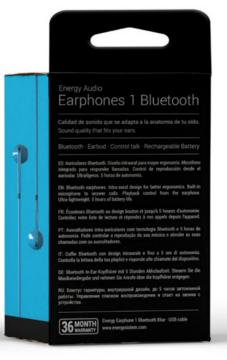

### Technical specifications

- + CONNECTIVITY
- Bluetooth v4.1, class II
- HSP / HFP / A2DP /AVRCP protocols are supported
- Range: Up to 10 m
- + DRIVERS
- Frequency response: 60 Hz ~ 18 KHz
- SPL: 115 ± 3 dB
- Diameter: 15 mm
- + MICROPHONE
- Sensitivity: -42 dB ±3 dB (@1 Khz)
- Noise reduction system.
- + BATTERY
- Capacity: 100 mAh
- Type: lithium polymer
- Battery life: up to 5 hours
- Charging port: microUSB
- Charging time: 1.5 hours